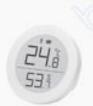

### Temperature and humidity tag BE301-cg

Sensors with industrial-level precision, data can be uploaded