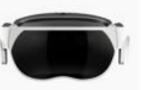

#### MR Glasses tag BE401-xr

HD display of Mix Reality 3D, gestures and voice interaction