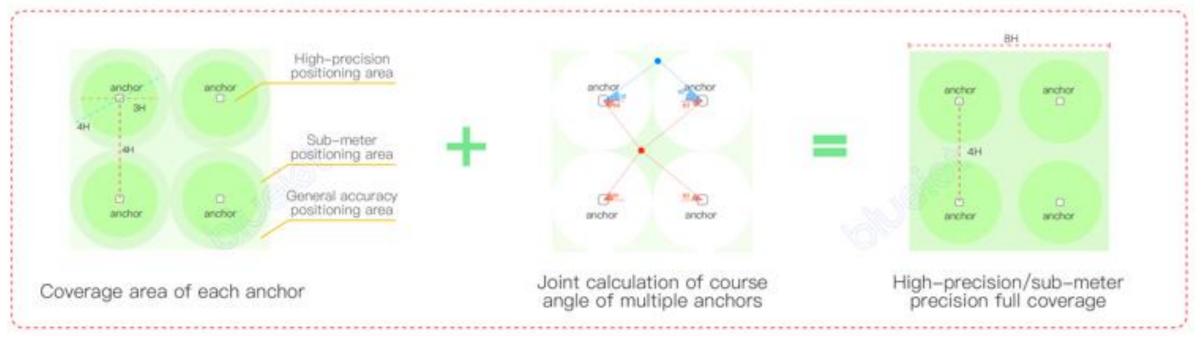

#### Multi-anchor and large area positioning

Strapdown combination of multiple anchors to obtain larger positioning coverage space Multiple anchor course angel calculations improve the global spatial accuracy level