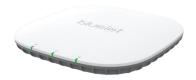

### Locating anchor @@

#### BA3000-p (outdoor)

Data interface : Standard Ethernet Power interface : POE Working temperature : -40 ~ 80°C size : 330mm\*330mm\*53mm Ingress Protection: IP67