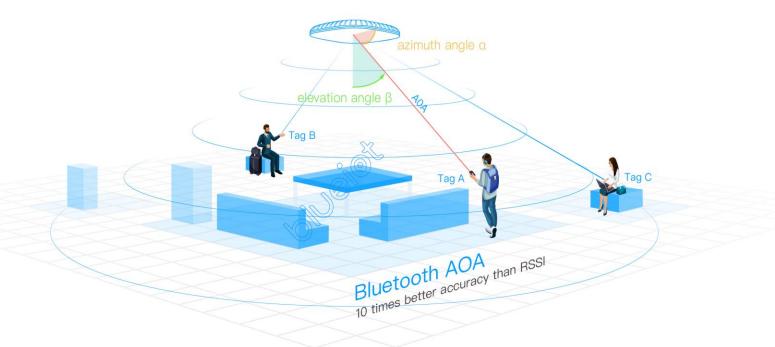

### How does Bluetooth AoA work?

### How does Bluetooth AoA work?

Locating with one single locator