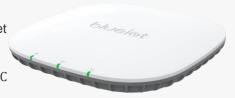

### Locating anchor @@

#### BA3000-t (indoor)

Data interface : Standard Ethernet Power interface : POE Working temperature : -20 ~ 70°C size : 230mm\*230mm\*35mm Ingress Protection: IP43