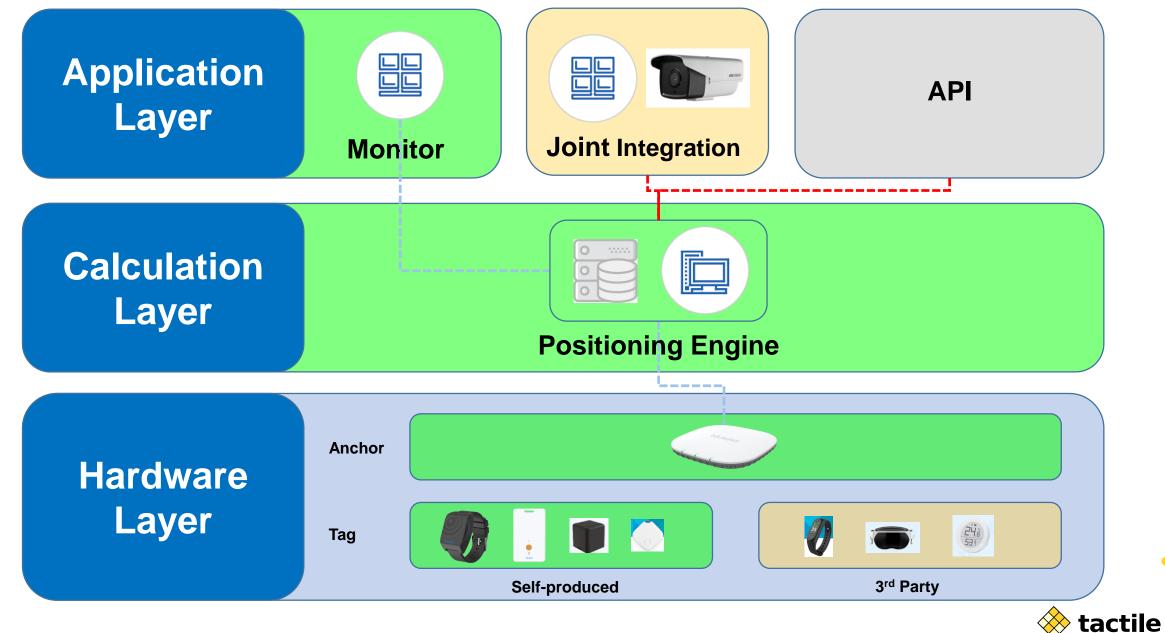

configuration locally in Sweden.



Serivce / repair and support is performed in Sweden.





### **Positioning System Introduction**





### **Technology Overview**



Typical accuracy: 0.1 ~ 0.5m

• Locating with one anchor and

### two angles

- Accuracy level down to 10cm
- Supports Bluetooth 5.1
- Compatible with BLE 4.0 tags or

above

• Compatible with mobile phones



### How does Bluetooth AoA work?





### How does Bluetooth AoA work?



Locating with one single locator



### How does Bluetooth AoA work?



#### Multi-anchor and large area positioning

Strapdown combination of multiple anchors to obtain larger positioning coverage space Multiple anchor course angel calculations improve the global spatial accuracy level





### How are AoA anchors deployed?





### Solution



— rugged solutions







### **Advantages of Bluetooth AOA**



500 tags (1Hz)

ownership in the industry

accurate LBS for smartphone



### **Products**

### Locating tag @ @

BT1000-w (Tb1100-w) Wristband | Bluetooth Location Tag



54.5mm

ВТ1000-р ВТ1000-е

Children watch

bracelet

Battery type : Rechargeable LI Working hours : charge every 4 ~ 6 months Working temperature : -20 ~ 70°C Waterproof rating : IP65 Size : 54.5 \* 40 \* 16.5mm

BT2000-z

Patch

Buzzer
Button alarm
Swiping RFID

BT2000-z

Assets

BT1000-g (Tb1100-g) Badge | Bluetooth Location Tag



Battery type : Rechargeable LI Working hours : charge every 4 ~ 6 months Working temperature : -20 ~ 70°C Working humidity : 10% ~ 90% no condensation Size : 85 \* 54 \* 6mm

Buzzer
Button alarm
Swiping RFID

### Locating anc