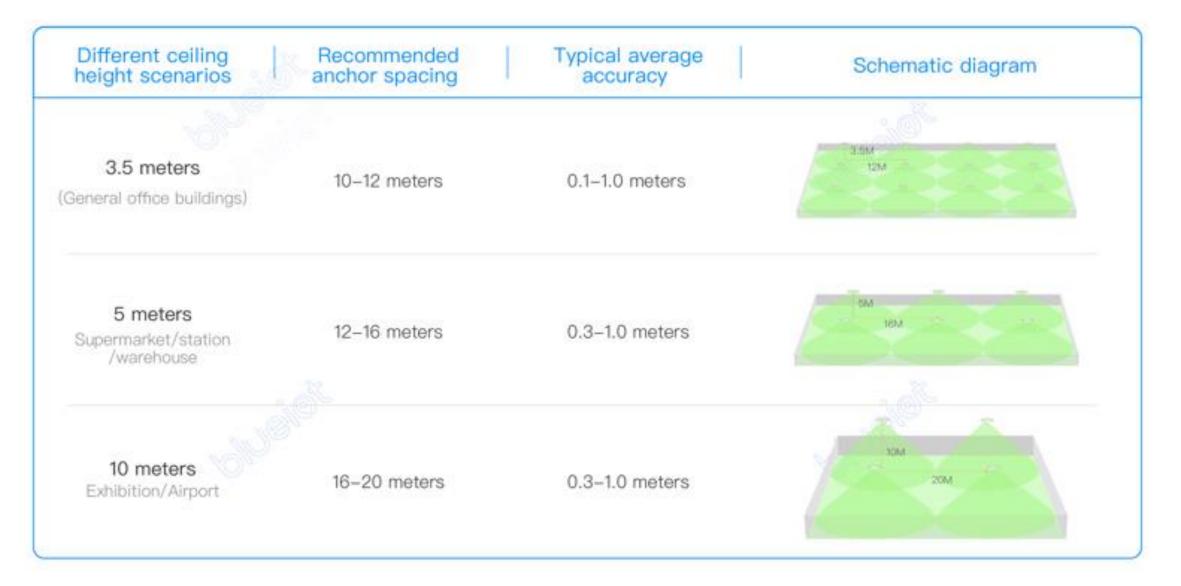

ion, assembly and configuration locally in Sweden.



Serivce / repair and support is performed in Sweden.





### **Positioning System Introduction**





### **Technology Overview**



Typical accuracy: 0.1 ~ 0.5m

• Locating with one anchor and

### two angles

- Accuracy level down to 10cm
- Supports Bluetooth 5.1
- Compatible with BLE 4.0 tags or

above

• Compatible with mobile phones



### How does Bluetooth AoA work?





### How does Bluetooth AoA work?



Locating with one single locator



### How does Bluetooth AoA work?



#### Multi-anchor and large area positioning

Strapdown combination of multiple anchors to obtain larger positioning coverage space Multiple anchor course angel calculations improve the global spatial accuracy level





### How are AoA anchors deployed?





### Solution



— rugged solutions







### **Advantages of Bluetooth AOA**



500 tags (1Hz)

ownership in the industry

accurate LBS for smartphone



### **Products**

### Locating tag @ @

BT1000-w (Tb1100-w) Wristband | Bluetooth Location Tag



54.5mm

ВТ1000-р ВТ1000-е

Children watch

bracelet

Battery type : Rechargeable LI Working hours : charge every 4 ~ 6 months Working temperature : -20 ~ 70°C Waterproof rating : IP65 Size : 54.5 \* 40 \* 16.5mm

BT2000-z

Patch

Buzzer
Button alarm
Swiping RFID

BT2000-z

Assets

BT1000-g (Tb1100-g) Badge | Bluetooth Location Tag



Battery type : Rechargeable LI Working hours : charge every 4 ~ 6 months Working temperature : -20 ~ 70°C Working humidity : 10% ~ 90% no condensation Size : 85 \* 54 \* 6mm

Buzzer
Button alarm
Swiping RFID