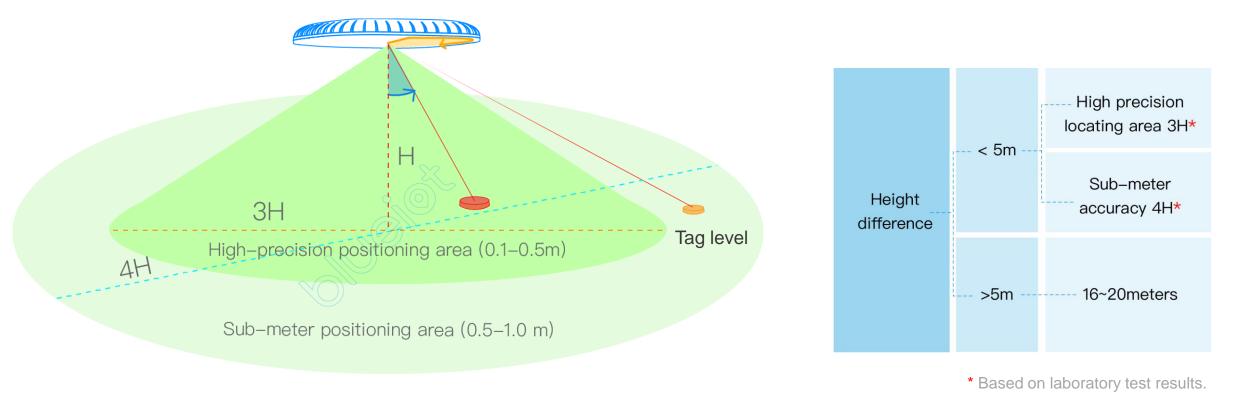

### **Technology Overview**

Typical accuracy: 0.1 ~ 0.5m

• Locating with one anchor and

### two angles

- Accuracy level down to 10cm
- Supports Bluetooth 5.1
- Compatible with BLE 4.0 tags or

above

• Compatible with mobile phones