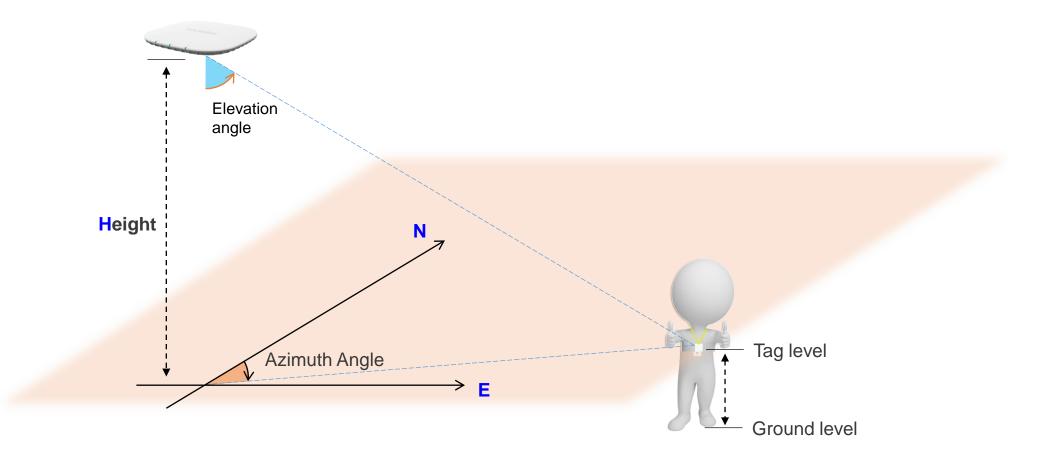

### **Tactile Asset Management**

# tactile

rugged solutions —

## THE COMPANY



Head Office and service center in Stockholm



Focused on rugged IPC products and IT Solutions



Head Office and service center in Stockholm



Close cooperation with leading partners In Taiwan and the United States.



Own production, assembly and configuration locally in Sweden.



Serivce / repair and support is performed in Sweden.





### **Positioning System Introduction**





### **Technology Overview**



Typical accuracy: 0.1 ~ 0.5m

• Locating with one anchor and

### two angles

- Accuracy level down to 10cm
- Supports Bluetooth 5.1
- Compatible with BLE 4.0 tags or

above

• Compatible with mobile phones



### How does Bluetooth AoA work?





### How does Bluetooth AoA work?



Locating with one single locator



### How does Bluetooth AoA work?



#### Multi-anchor and large area positioning

Strapdown combination of multiple anchors to obtain larger positioning coverage space Multiple anchor course angel calculations improve the global spatial accuracy level





### How are AoA anchors deployed?





### Solution



— rugged solutions







### **Advantages of Bluetooth AOA**



500 tags (1Hz)

ownership in the industry

accurate LBS for smartphone



### **Products**

### Locating tag @ @

BT1000-w (Tb1100-w) Wristband | Bluetooth Location Tag



54.5mm

ВТ1000-р ВТ1000-е

Children watch

bracelet

Battery type : Rechargeable LI Working hours : charge every 4 ~ 6 months Working temperature : -20 ~ 70°C Waterproof ratin