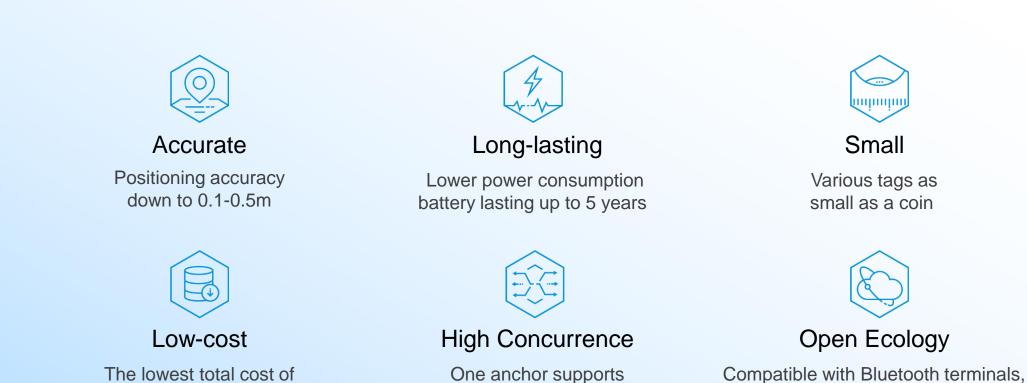

### **Advantages of Bluetooth AOA**

500 tags (1Hz)

ownership in the industry

accurate LBS for smartphone