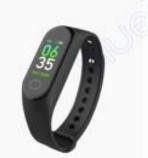

### Locating tag @ @

BT1000-w (Tb1100-w) Wristband | Bluetooth Location Tag

54.5mm

ВТ1000-р ВТ1000-е

Children watch

bracelet

Battery type : Rechargeable LI Working hours : charge every 4 ~ 6 months Working temperature : -20 ~ 70°C Waterproof rating : IP65 Size : 54.5 \* 40 \* 16.5mm

#### Fitness wristband BE101-zw

tracks heart rate displayed on color screen, 20 days' standby time