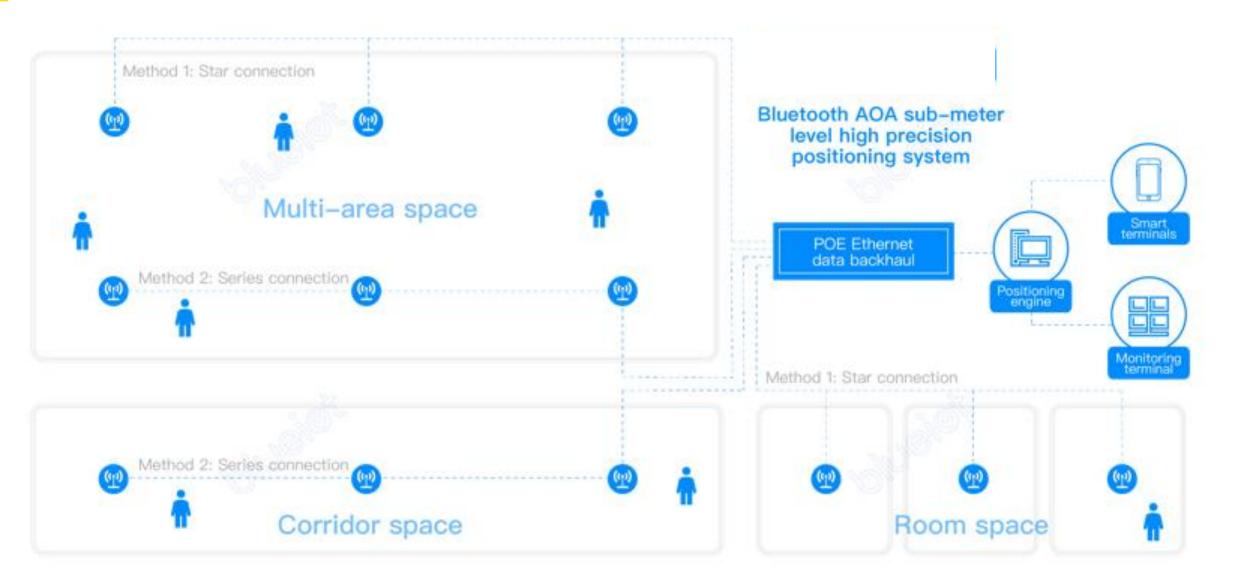

### How are AoA anchors deployed?

#### Multi-anchor and large area positioning

Strapdown combination of multiple anchors to obtain larger positioning coverage space Multiple anchor course angel calculations improve the global spatial accuracy level