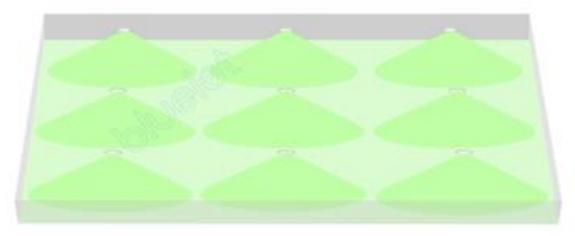

ions —

## THE COMPANY



Head Office and service center in Stockholm



Focused on rugged IPC products and IT Solutions



Head Office and service center in Stockholm



Close cooperation with leading partners In Taiwan and the United States.



Own production, assembly and configuration locally in Sweden.



Serivce / repair and support is performed in Sweden.





### **Positioning System Introduction**





### **Technology Overview**



Typical accuracy: 0.1 ~ 0.5m

• Locating with one anchor and

### two angles

- Accuracy level down to 10cm
- Supports Bluetooth 5.1
- Compatible with BLE 4.0 tags or

above

• Compatible with mobile phones



### How does Bluetooth AoA work?





### How does Bluetooth AoA work?



Locating with one single locator



### How does Bluetooth AoA work?



#### Multi-anchor and large area positioning

Strapdown combination of multiple anchors to obtain larger positioning coverage space Multiple anchor course angel calculations improve the global spatial accuracy level





### How are AoA anchors deployed?





### Solution



— rugged solutions







### **Advantages of Bluetooth AOA**



500 tags (1Hz)

ownership in the industry

accurate LBS for smartphone



### **Products**

### Locating tag @ @

BT1000-w (Tb1100-w) Wristband | Bluetooth Location Tag



54.5mm

ВТ1000-р ВТ1000-е

Children watch

bracelet

Battery type : Rechargeable LI Working hours : charge every 4 ~ 6 months Working temperature : -20 ~ 70°C Waterproof rating : IP65 Size : 54.5 \* 40 \* 16.5mm

BT2000-z

Patch

Buzzer
Button alarm
Swiping RFID

BT2000-z

Assets

BT1