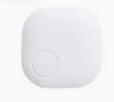

BT2000-z

Patch

Buzzer
Button alarm
Swiping RFID

BT2000-z

Assets

BT1000-g (Tb1100-g) Badge | Bluetooth Location Tag

Battery type : Rechargeable LI Working hours : charge every 4 ~ 6 months Working temperature : -20 ~ 70°C Working humidity : 10% ~ 90% no condensation Size : 85 \* 54 \* 6mm

#### Patch tag BE201-zb

Light & Compact, Replaceable button battery